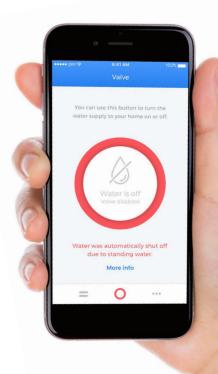

### Main functions of waterlock

A video that shows the main functions of the waterlock app, including pairing devices and opening and closing your waterlock Stopcock.